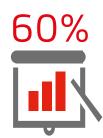

## How has the **BSI Kitemark**™ helped our clients boost business?\*

84.6%

improved the quality of their manufacturing with the BSI Kitemark

70%
saw an increase
in the efficiency of
their processes with
the BSI Kitemark